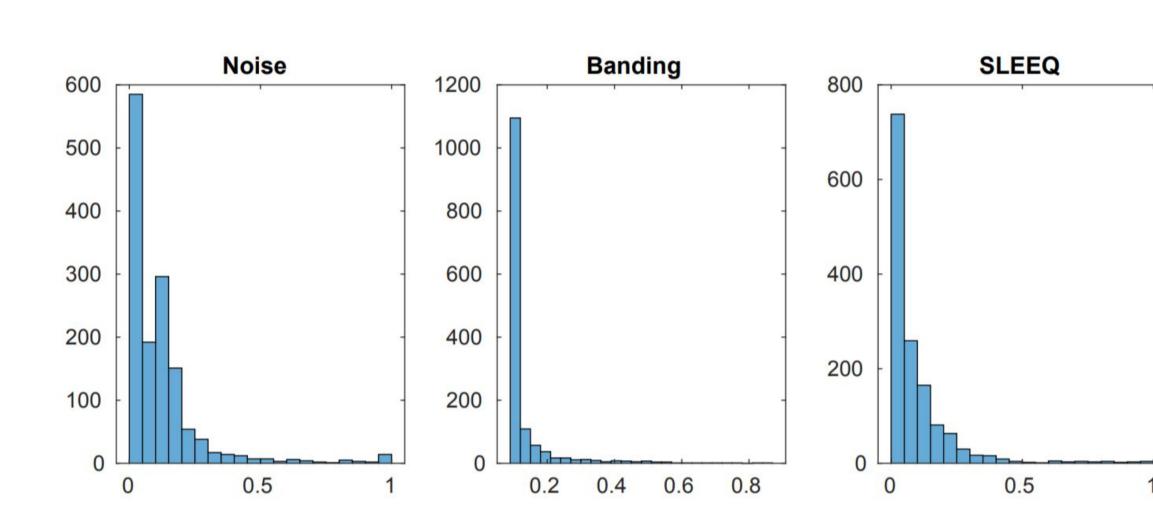

#### Misleading reference metrics

Original

Transcoded

PSNR = 29.02, SSIM = 0.86, VMAF = 58.15

Banding = 0.10, Noise = 0.12, **SLEEQ = 0.21** 

Banding = 0.10, Noise = 0.12, **SLEEQ = 0.18** 

## No-reference Metrics