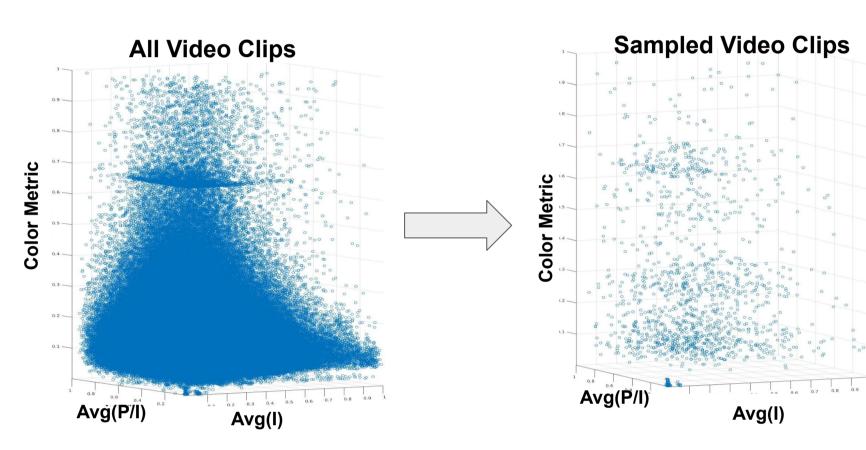

# Youtube UGC Dataset

Yilin Wang, Sasi Inguva, Balu Adsumilli Google Inc

- https://media.withyoutube.com/
- 1500 20s. raw Creative Commons videos
- 15 categories
- Resolutions 360 to 4k



# Challenges with User Generated Content (UGC)

#### Non-pristine uploaded version



**Initial Raw Video** 

pristine

huge Size





**Uploaded Version** 

- non-pristine (e.g. blurred)
- small size

#### Misleading reference metrics





Original

Transcoded

PSNR = 29.02, SSIM = 0.86, VMAF = 58.15

Banding = 0.10, Noise = 0.12, **SLEEQ = 0.21** 

Banding = 0.10, Noise = 0.12, **SLEEQ = 0.18** 

### **Dataset Selection**



# Coverage



84% of the input samples covered



## No-reference Metrics