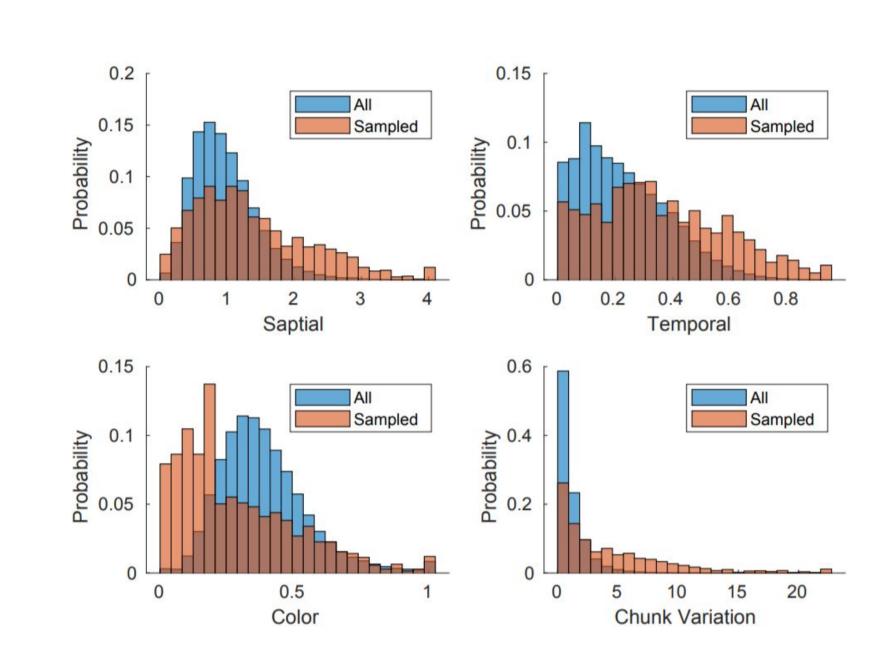

# Youtube UGC Dataset

Yilin Wang, Sasi Inguva, Balu Adsumilli Google Inc

- https://media.withyoutube.com/
- 1500 20s. raw Creative Commons videos
- 15 categories
- Resolutions 360 to 4k



# Challenges with User Generated Content (UGC)

#### Non-pristine uploaded version



**Initial Raw Video** 

pristine

huge Size





**Uploaded Version** 

- non-pristine (e.g. blurred)
- small size

#### Misleading reference metrics





Original

Transcoded

PSNR = 29.02, SSIM = 0.86, VMAF = 58.15

Banding = 0.10, Noise = 0.12, **SLEEQ = 0.21** 

Banding = 0.10, Noise = 0.12, **SLEEQ = 0.18** 

### **Dataset Selection**



# Coverage



84% of the input samples covered



## No-reference Metrics