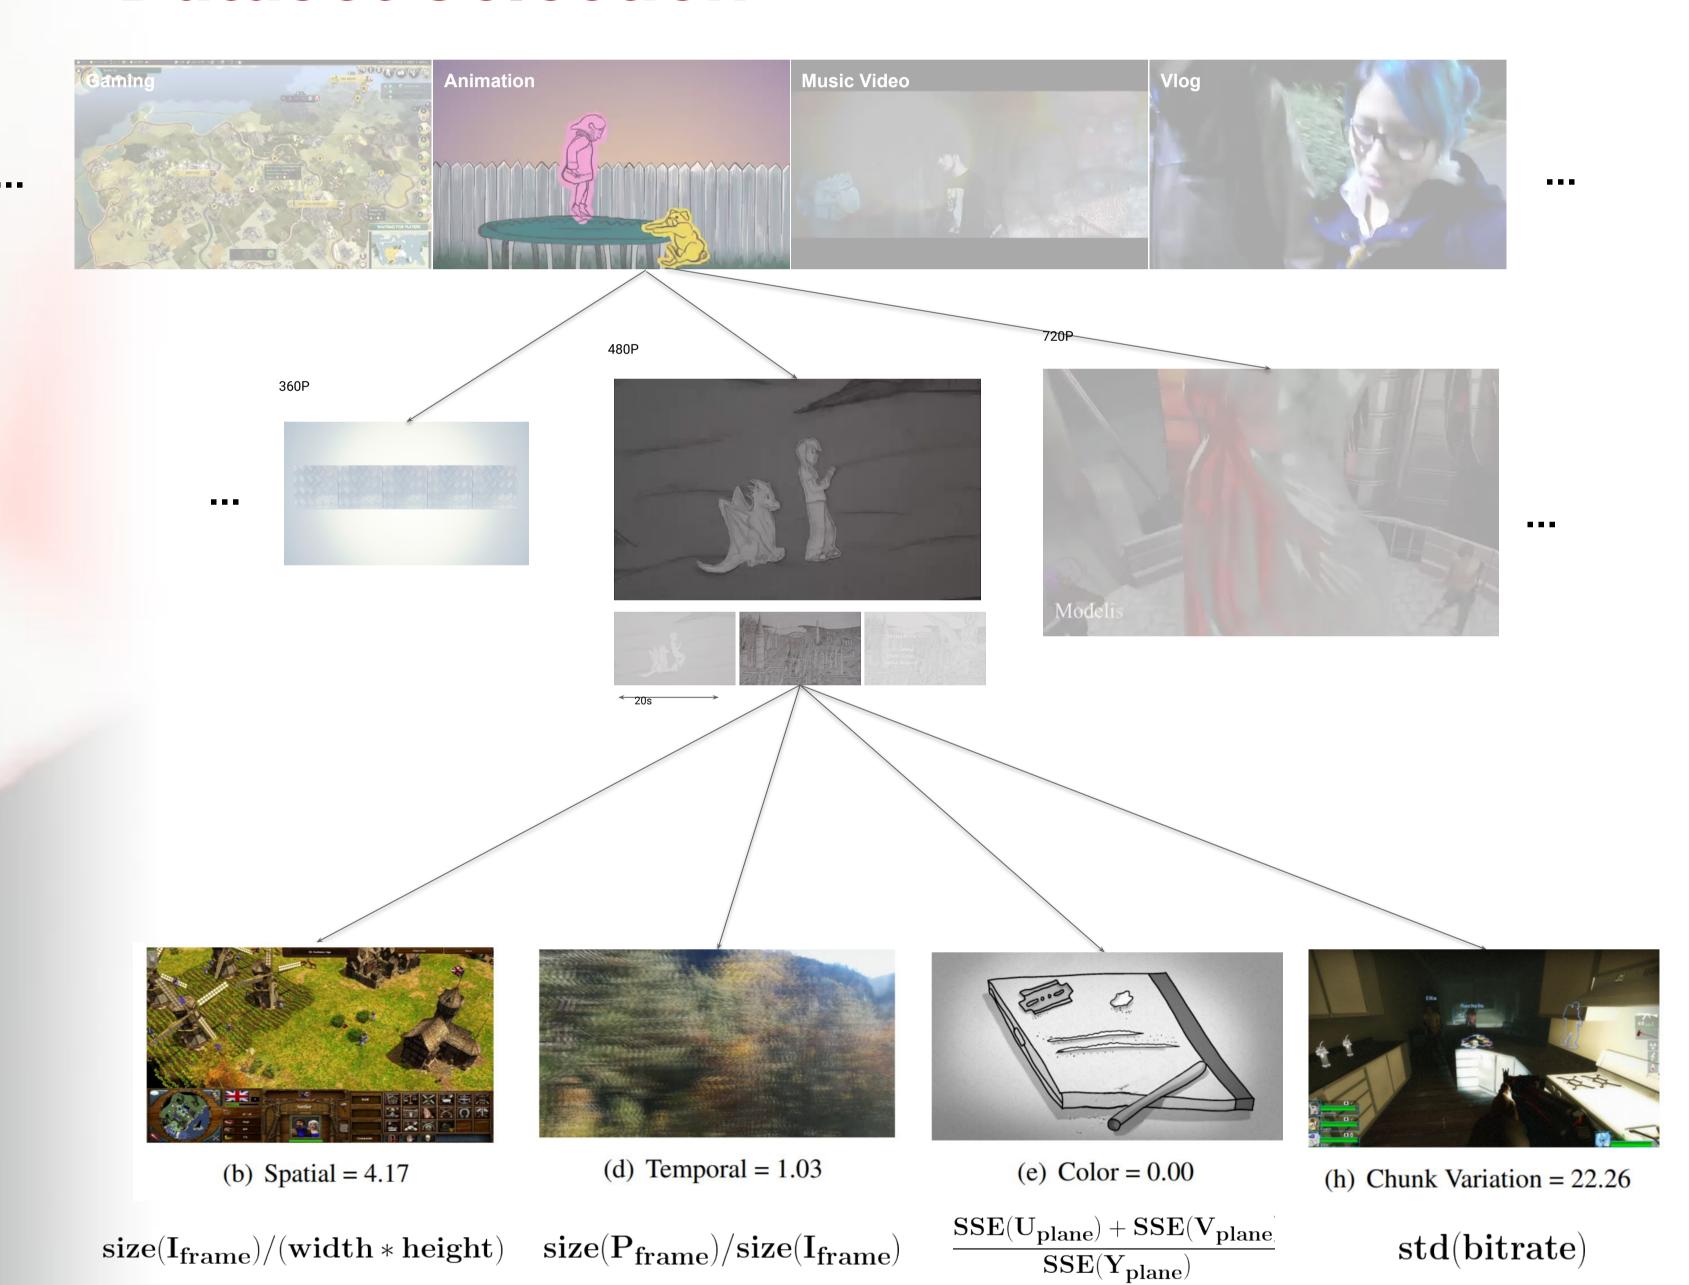

# Youtube UGC Dataset

Yilin Wang, Sasi Inguva, Balu Adsumilli Google Inc

- https://media.withyoutube.com/
- 1500 20s. raw Creative Commons videos
- 15 categories
- Resolutions 360 to 4k

### **Dataset Selection**

## No-reference Metrics